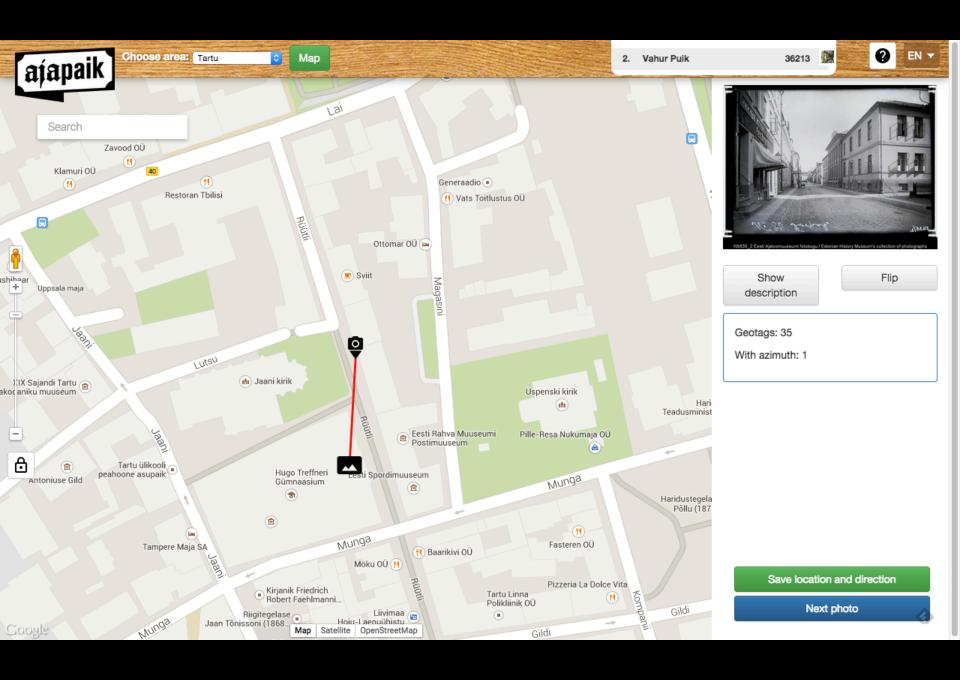

. co-curation
- 6. crowdfunding

Six different typologies of Citizen Science Projects (Oomen and Aroyo):

### geotagging can be viewed as

- 1. correction and transcription
- 2. contextualisation
- 3. complementing collection
- 4. classification
- 5. co-curation
- 6. crowdfunding

### socially validated data





old photos: 4116

old photos: 4116

rephotographs: 767

old photos: 4116

rephotographs: 767

geotags: 110 907

old photos: 4116

rephotographs: 767

geotags: 110 907

~27 geotags per picture

old photos: 4116

rephotographs: 767

geotags: 110 907

~27 geotags per picture

individual users: 46 322 authenticated users: 409







#### top contributor is anonymous!

# gamified crowdsourcing



Show description

Pick the shooting location!

Next photo

Map Satellite OpenStreetMap









#### Accuracy of location suggestions at Ajapaik.ee



#### Accuracy of location suggestions at Ajapaik.ee



# other possible tasks: special tagging

### special tagging

viewpoint position

#### special tagging

- viewpoint position
- angle of view

#### special tagging

- viewpoint position
- angle of view
- keywords

#### special tagging

- viewpoint position
- angle of view
- keywords

specifying the date

### special tagging

- viewpoint position
- angle of view
- keywords

specifying the date cropping

## then and now photos = rephotography, repeat photography











Niguliste kirik, vaade loodest.

Lisa ülepildistus



43. Your points







Heat map Add rephoto (1)

Close photo Add co

Add comment (0)



## content curation / management

Estonian Museum Database Estonian