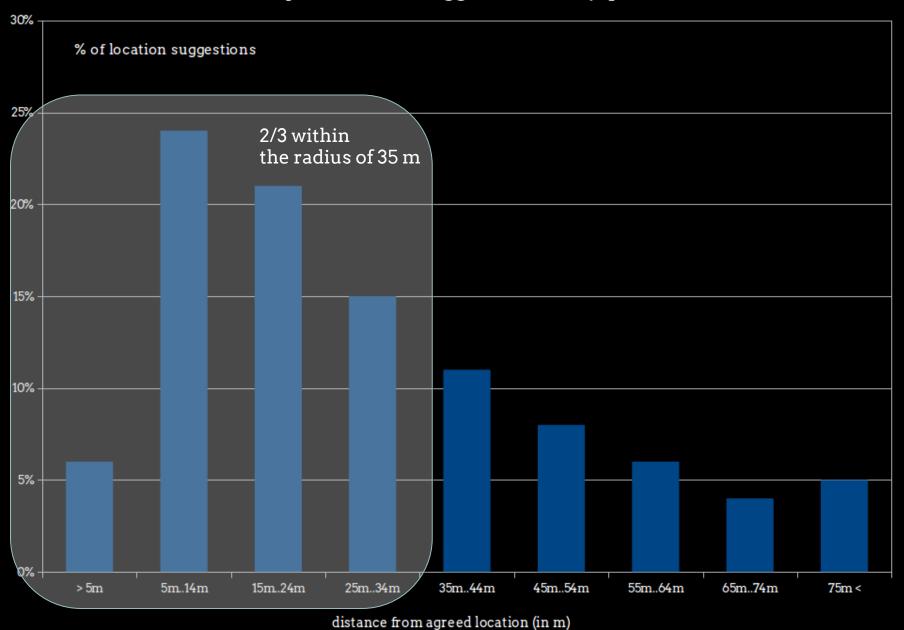

agging can be viewed as

- 1. correction and transcription
- 2. contextualisation
- 3. complementing collection
- 4. classification
- 5. co-curation
- 6. crowdfunding

### socially validated data





old photos: 4116

old photos: 4116

rephotographs: 767

old photos: 4116

rephotographs: 767

geotags: 110 907

old photos: 4116

rephotographs: 767

geotags: 110 907

~27 geotags per picture

old photos: 4116

rephotographs: 767

geotags: 110 907

~27 geotags per picture

individual users: 46 322 authenticated users: 409







#### top contributor is anonymous!

# gamified crowdsourcing



Show description

Pick the shooting location!

Next photo

Map Satellite OpenStreetMap









#### Accuracy of location suggestions at Ajapaik.ee



#### Accuracy of location suggestions at Ajapaik.ee



# other possible tasks: special tagging

### special tagging

viewpoint position

#### special tagging

- viewpoint position
- angle of view

#### special tagging

- viewpoint position
- angle of view
- keywords

#### special tagging

- viewpoint position
- angle of view
- keywords

specifying the date

### special tagging

- viewpoint position
- angle of view
- keywords

specifying the date cropping

## then and now photos = rephotography, repeat photography











Niguliste kirik, vaade loodest.

Lisa ülepildistus



43. Your points







Heat map Add rephoto (1)

Close photo Add co

Add comment (0)



## content curation / management

Estonian Museum Database Estonian National Archives Europeana Flickr Commons Wikimedia Commons

users uploads

#### next:

# gamify & crowdsource c