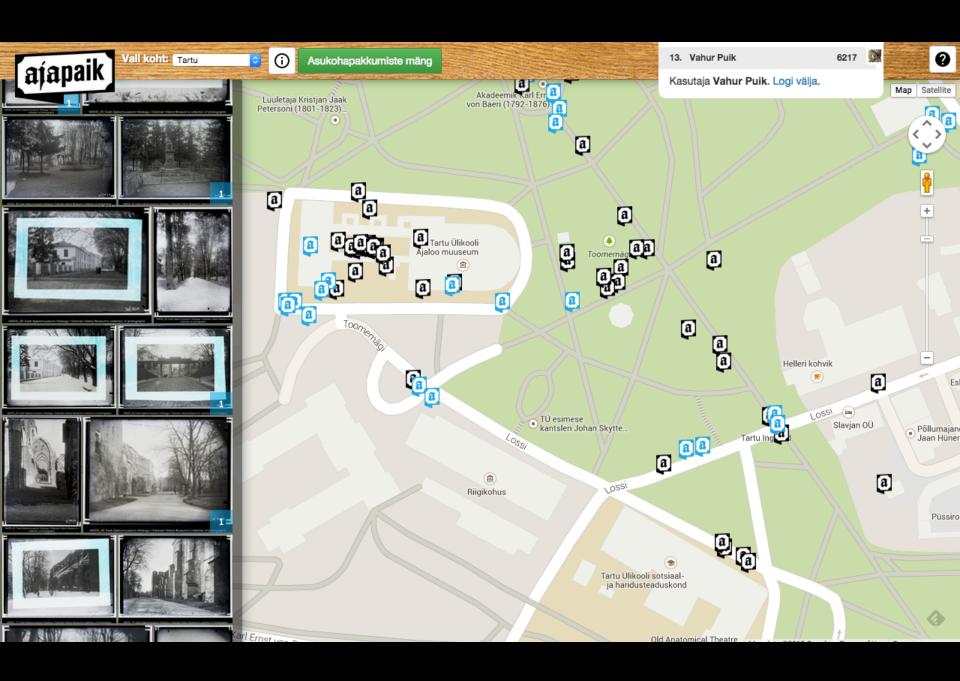

# gamified crowdsourcing

Show description

Pick the shooting location!

Next photo

Map Satellite OpenStreetMap

#### Accuracy of location suggestions at Ajapaik.ee