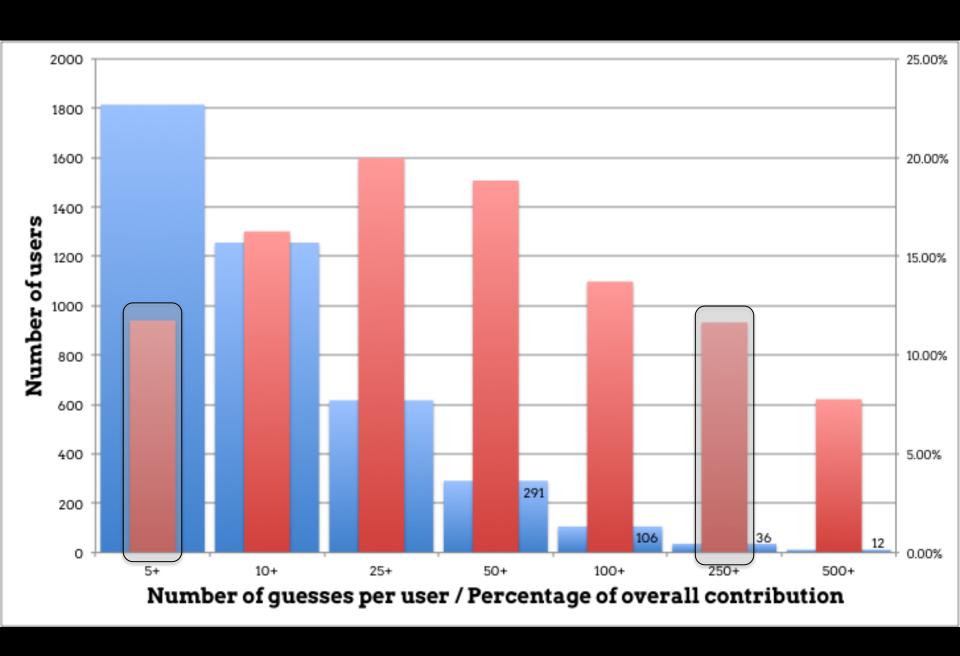

### socially validated data

old photos: 4116

old photos: 4116

rephotographs: 767

old photos: 4116

rephotographs: 767

geotags: 110 907

old photos: 4116

rephotographs: 767

geotags: 110 907

~27 geotags per picture

old photos: 4116

rephotographs: 767

geotags: 110 907

~27 geotags per picture

individual users: 46 322 authenticated users: 409

#### top contributor is anonymous!