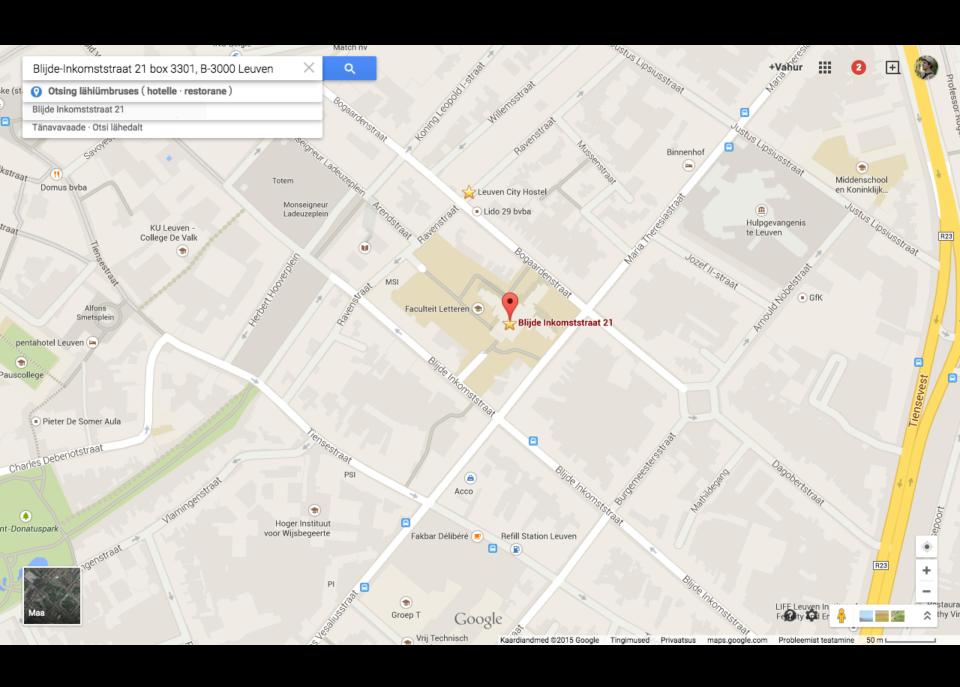

# gamified crowdsourcing

Show description

Pick the shooting location!

Next photo

Map Satellite OpenStreetMap