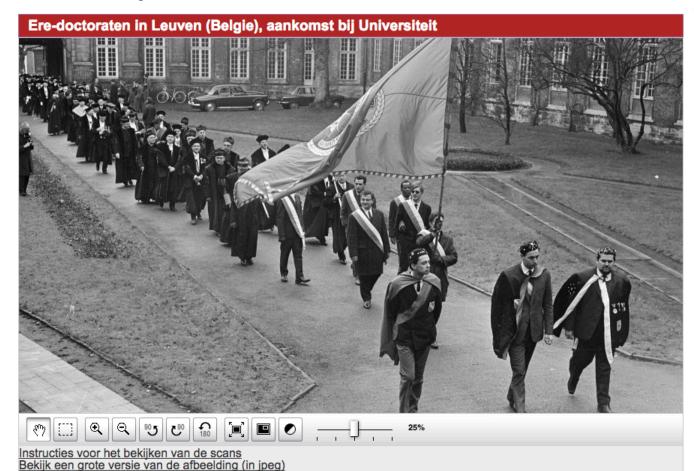

### Beschrijving

Ere-doctoraten in Leuven (Belgie), aankomst bij Universiteit

### Datum

2 februari 1967

### Locatie

België, Leuven

### Trefwoorden

aankomsten, eredoctoraten, universiteiten

### Fotograaf

Koch, Eric / Anefo

### Auteursrechthebbende

Nationaal Archief

Materiaalsoort Negatief (zwart-wit)

Nummer toegang bekijk toegang 2.24.01.05