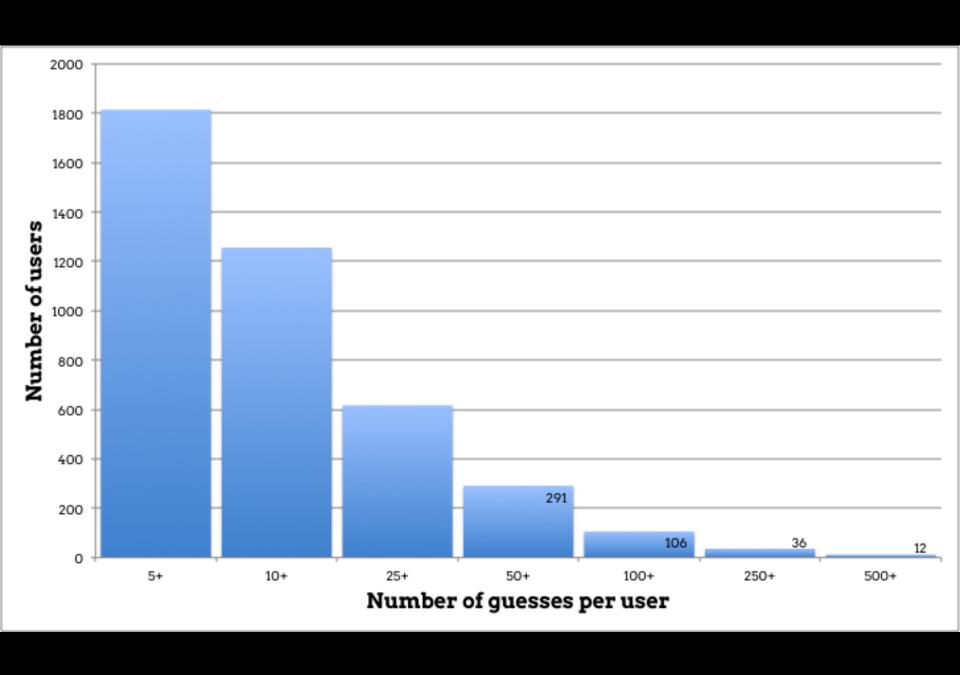

### socially validated data

old photos: 4116

old photos: 4116

rephotographs: 767

old photos: 4116

rephotographs: 767

geotags: 110 907

old photos: 4116

rephotographs: 767

geotags: 110 907

~27 geotags per picture

old photos: 4116

rephotographs: 767

geotags: 110 907

~27 geotags per picture

individual users: 46 322 authenticated users: 409

#### top contributor is anonymous!