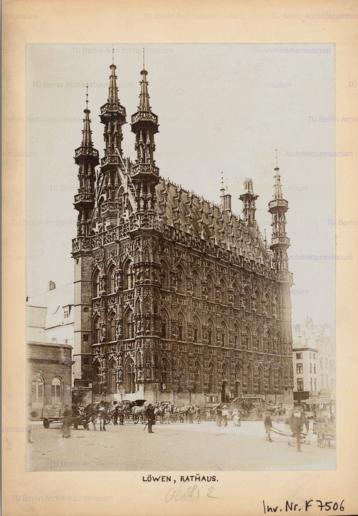

### Metadata

Collectie / Archief Fotocollectie Anefo

Reportage / Serie [ onbekend ]

### Beschrijving

Staking Vlaamse studenten te Leuven

### Datum

18 januari 1968

### Locatie

Leuven

### Trefwoorden

STUDENTEN, Stakingen

### Fotograaf

Kroon, Ron / Anefo