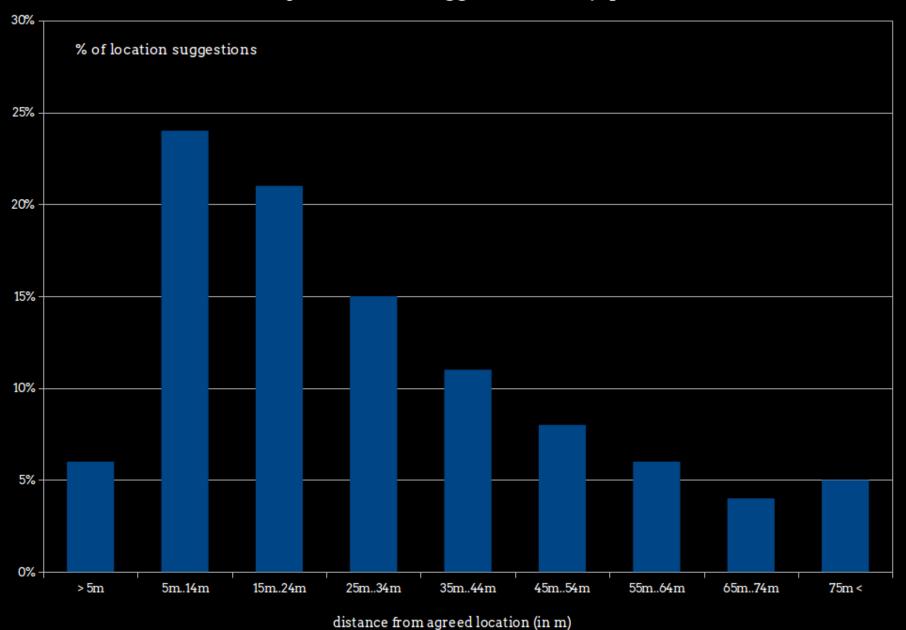

f Citizen Science Projects (Oomen and Aroyo):

### geotagging can be viewed as

- 1. correction and transcription
- 2. contextualisation
- 3. complementing collection
- 4. classification
- 5. co-curation
- 6. crowdfunding

### socially validated data





old photos: 4116

old photos: 4116

rephotographs: 767

old photos: 4116

rephotographs: 767

geotags: 110 907

old photos: 4116

rephotographs: 767

geotags: 110 907

~27 geotags per picture

old photos: 4116

rephotographs: 767

geotags: 110 907

~27 geotags per picture

individual users: 46 322 authenticated users: 409







#### top contributor is anonymous!

# gamified crowdsourcing



Show description

Pick the shooting location!

Next photo

Map Satellite OpenStreetMap









#### Accuracy of location suggestions at Ajapaik.ee



#### Accuracy of location suggestions at Ajapaik.ee



# other possible tasks: special tagging

### special tagging

viewpoint position

#### special tagging

- viewpoint position
- angle of view

#### special tagging

- viewpoint position
- angle of view
- keywords

#### special tagging

- viewpoint position
- angle of view
- keywords

specifying the date

### special tagging

- viewpoint position
- angle of view
- keywords

specifying the date cropping

## then and now photos = rephotography, repeat photography











Niguliste kirik, vaade loodest.

Lisa ülepildistus



43. Your points







Heat map Add rephoto (1)

Close photo Add co

Add comment (0)



## content curation / management

Estonian Museum Database Estonian National Archives Europeana Flickr Commons Wikimedia Commo