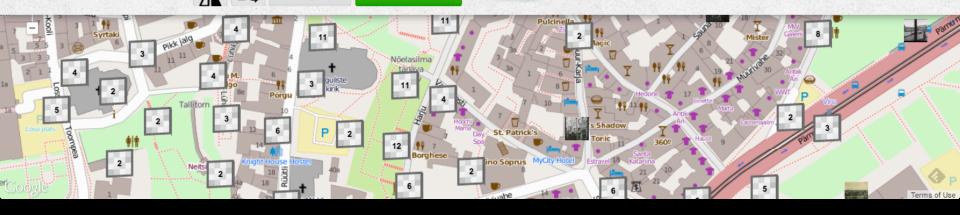

k the shooting location!

Next photo

Map Satellite OpenStreetMap









#### Accuracy of location suggestions at Ajapaik.ee



#### Accuracy of location suggestions at Ajapaik.ee



# other possible tasks: special tagging

### special tagging

viewpoint position

#### special tagging

- viewpoint position
- angle of view

#### special tagging

- viewpoint position
- angle of view
- keywords

#### special tagging

- viewpoint position
- angle of view
- keywords

specifying the date

### special tagging

- viewpoint position
- angle of view
- keywords

specifying the date cropping

## then and now photos = rephotography, repeat photography











Niguliste kirik, vaade loodest.

Lisa ülepildistus



43. Your points







Heat map Add rephoto (1)

Close photo Add co

Add comment (0)



## content curation / management

Estonian Museum Database Estonian National Archives Europeana Flickr Commons Wikimedia Commons

users uploads

#### next:

# gamify & crowdsource curation

#### issues of

#### issues of

· traction

#### issues of

- traction
- retention



Timepatch.net / Ajapaik.ee github.com/Ajapaik

vahur@ajapaik.ee