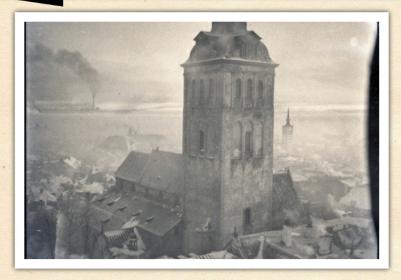

## then and now photos = rephotography, repeat photography

Niguliste kirik, vaade loodest.

Lisa ülepildistus

43. Your points

Heat map Add rephoto (1)

Close photo Add co

Add comment (0)