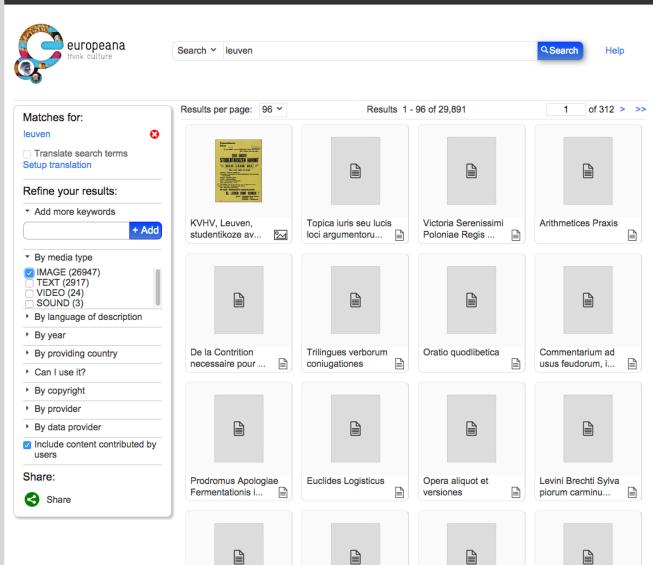

### Beschrijving

Staking Vlaamse studenten te Leuven

### Datum

18 januari 1968

### Locatie

Leuven

### Fotograaf

Kroon, Ron / Anefo