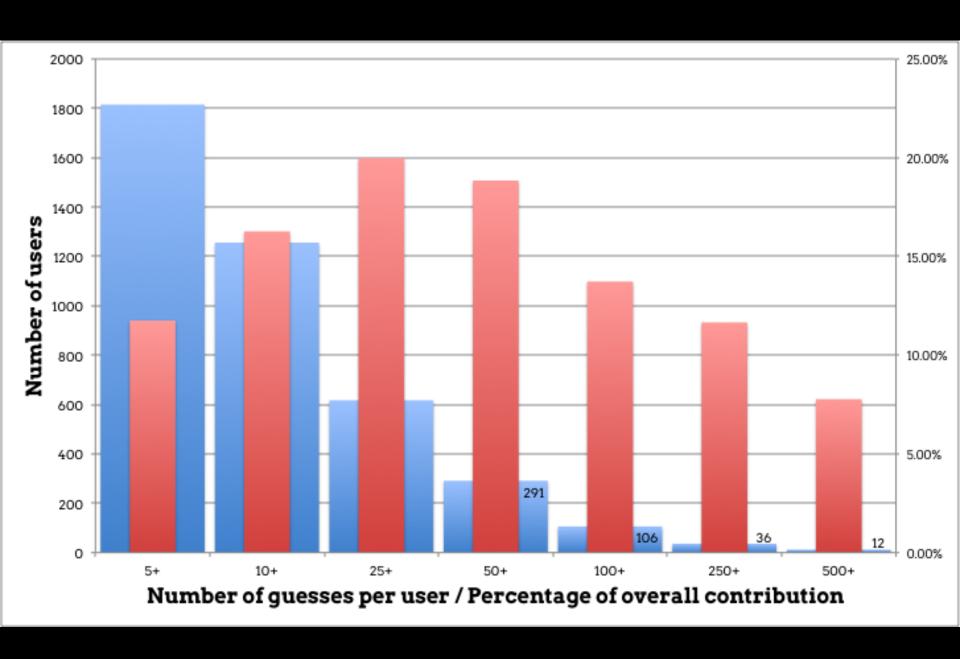

### socially validated data

old photos: 4116

old photos: 4116

rephotographs: 767

old photos: 4116

rephotographs: 767

geotags: 110 907

old photos: 4116

rephotographs: 767

geotags: 110 907

~27 geotags per picture

old photos: 4116

rephotographs: 767

geotags: 110 907

~27 geotags per picture

individual users: 46 322 authenticated users: 409

#### top contributor is anonymous!