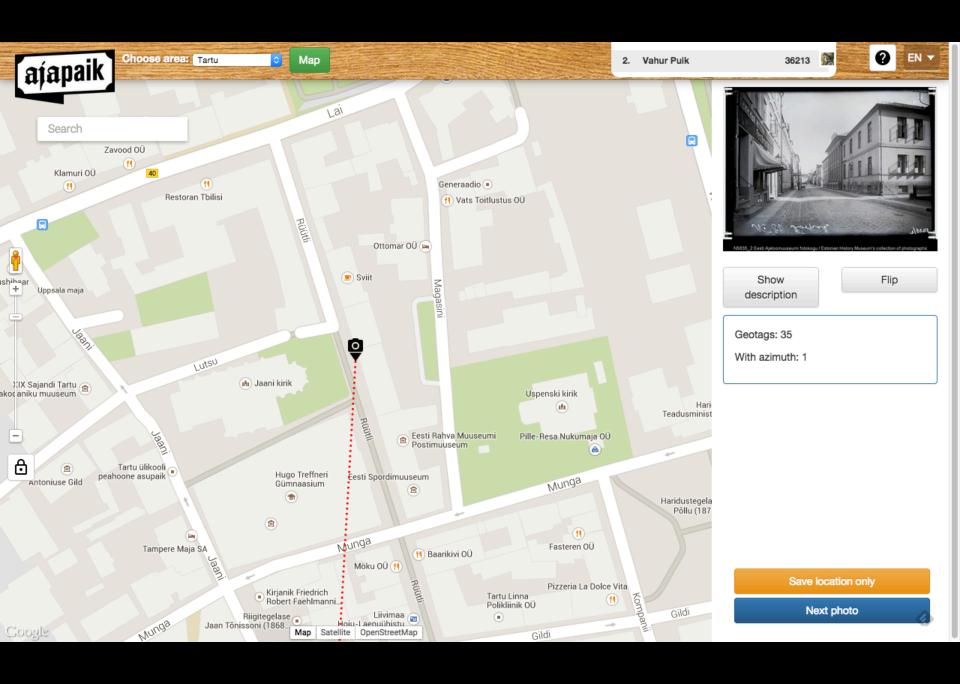

5. co-curation
- 6. crowdfunding

Six different typologies of Citizen Science Projects (Oomen and Aroyo):

### geotagging can be viewed as

- 1. correction and transcription
- 2. contextualisation
- 3. complementing collection
- 4. classification
- 5. co-curation
- 6. crowdfunding

### socially validated data





old photos: 4116

old photos: 4116

rephotographs: 767

old photos: 4116

rephotographs: 767

geotags: 110 907

old photos: 4116

rephotographs: 767

geotags: 110 907

~27 geotags per picture

old photos: 4116

rephotographs: 767

geotags: 110 907

~27 geotags per picture

individual users: 46 322 authenticated users: 409







#### top contributor is anonymous!

# gamified crowdsourcing



Show description

Pick the shooting location!

Next photo

Map Satellite OpenStreetMap









#### Accuracy of location suggestions at Ajapaik.ee



#### Accuracy of location suggestions at Ajapaik.ee



# other possible tasks: special tagging

### special tagging

viewpoint position

#### special tagging

- viewpoint position
- angle of view

#### special tagging

- viewpoint position
- angle of view
- keywords

#### special tagging

- viewpoint position
- angle of view
- keywords

specifying the date

### special tagging

- viewpoint position
- angle of view
- keywords

specifying the date cropping

## then and now photos = rephotography, repeat photography











Niguliste kirik, vaade loodest.

Lisa ülepildistus



43. Your points







Heat map Add rephoto (1)

Close photo Add co

Add comment (0)



## content curation / management

Estonian Museum Database Estoni