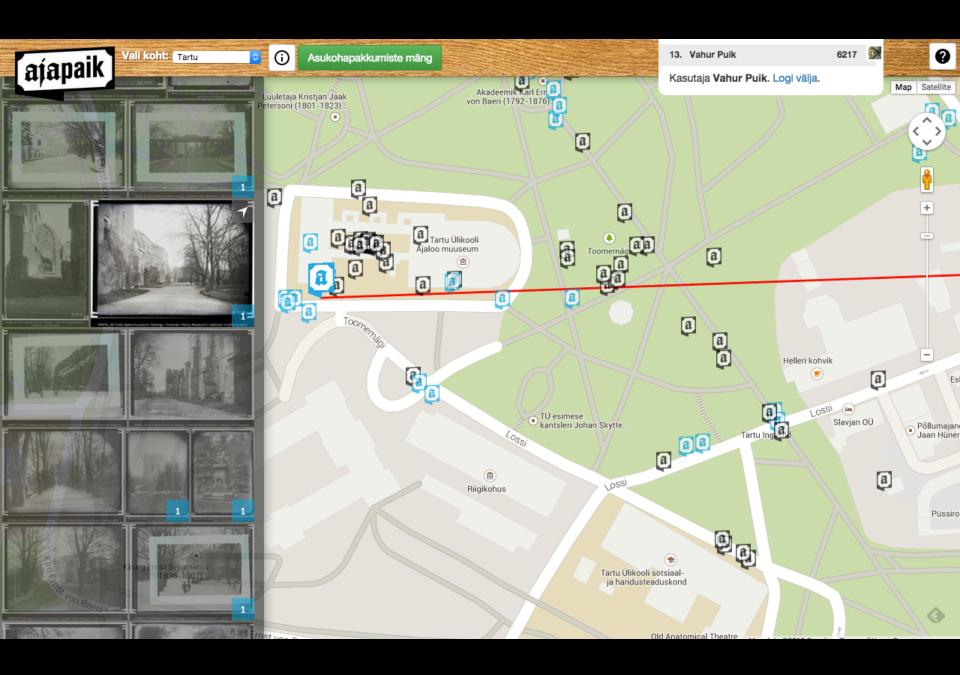

ossibility of discovering overlapping cultural content at the same location but originating from different sources and at different times



### innovation of process

### how to geotag

### how to geotag more efficiently

### how to geotag more efficiently and on a large scale?

### crowdsourcing

### Six different typologies of Citizen Science Projects (Oomen and Aroyo):

- 1. correction and transcription
- 2. contextualisation
- 3. complementing collection
- 4. classification
- 5. co-curation
- 6. crowdfunding

Six different typologies of Citizen Science Projects (Oomen and Aroyo):

### geotagging can be viewed as

- 1. correction and transcription
- 2. contextualisation
- 3. complementing collection
- 4. classification
- 5. co-curation
- 6. crowdfunding

### socially validated data





old photos: 4116

old photos: 4116

rephotographs: 767

old photos: 4116

rephotographs: 767

geotags: 110 907

old photos: 4116

rephotographs: 767

geotags: 110 907

~27 geotags per picture

old photos: 4116

rephotographs: 767

geotags: 110 907

~27 geotags per picture

individual users: 46 322 authenticated users: 409







#### top contributor is anonymous!

# gamified crowdsourcing



Show description

Pick the shooting location!

Next photo

Map Satellite OpenStreetMap









#### Accuracy of location suggestions at Ajapaik.ee



#### Accuracy of location suggestions at Ajapaik.ee



# other possible tasks: special tagging

### special tagging

viewpoint position

#### special tagging

- viewpoint position
- angle of view

#### special tagging

- viewpoint position
- angle of v