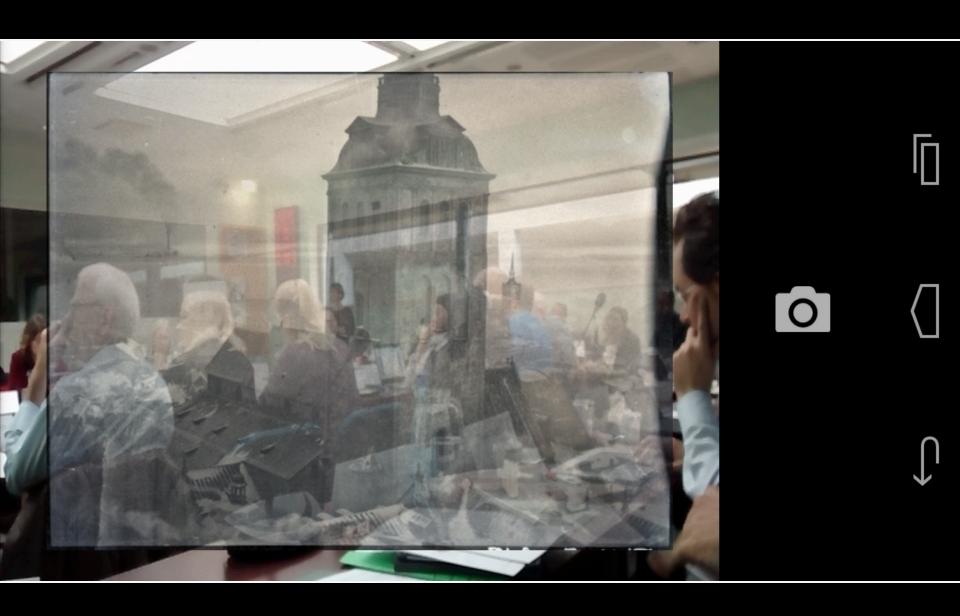

## then and now photos = rephotography, repeat photography

Niguliste kirik, vaade loodest.

Lisa ülepildistus

43. Your points

Heat map Add rephoto (1)

Close photo Add co

Add comment (0)