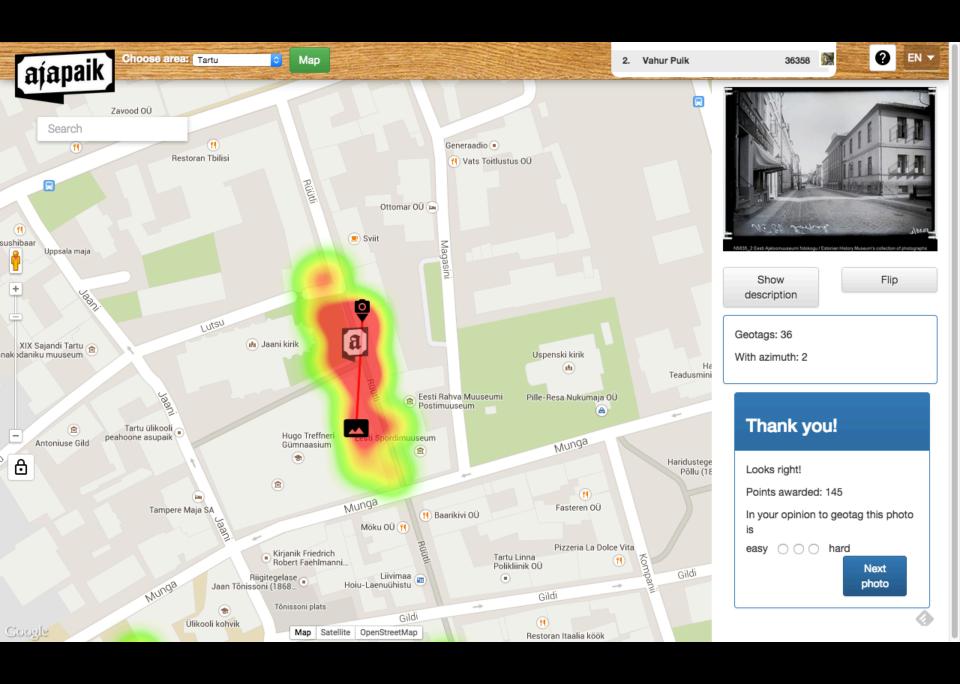

-curation
- 6. crowdfunding

Six different typologies of Citizen Science Projects (Oomen and Aroyo):

### geotagging can be viewed as

- 1. correction and transcription
- 2. contextualisation
- 3. complementing collection
- 4. classification
- 5. co-curation
- 6. crowdfunding

### socially validated data





old photos: 4116

old photos: 4116

rephotographs: 767

old photos: 4116

rephotographs: 767

geotags: 110 907

old photos: 4116

rephotographs: 767

geotags: 110 907

~27 geotags per picture

old photos: 4116

rephotographs: 767

geotags: 110 907

~27 geotags per picture

individual users: 46 322 authenticated users: 409







#### top contributor is anonymous!

# gamified crowdsourcing



Show description

Pick the shooting location!

Next photo

Map Satellite OpenStreetMap









#### Accuracy of location suggestions at Ajapaik.ee



#### Accuracy of location suggestions at Ajapaik.ee



# other possible tasks: special tagging

### special tagging

viewpoint position

#### special tagging

- viewpoint position
- angle of view

#### special tagging

- viewpoint position
- angle of view
- keywords

#### special tagging

- viewpoint position
- angle of view
- keywords

specifying the date

### special tagging

- viewpoint position
- angle of view
- keywords

specifying the date cropping

## then and now photos = rephotography, repeat photography











Niguliste kirik, vaade loodest.

Lisa ülepildistus



43. Your points







Heat map Add rephoto (1)

Close photo Add co

Add comment (0)



## content curation / management

Estonian Museum Database Estonian Nat