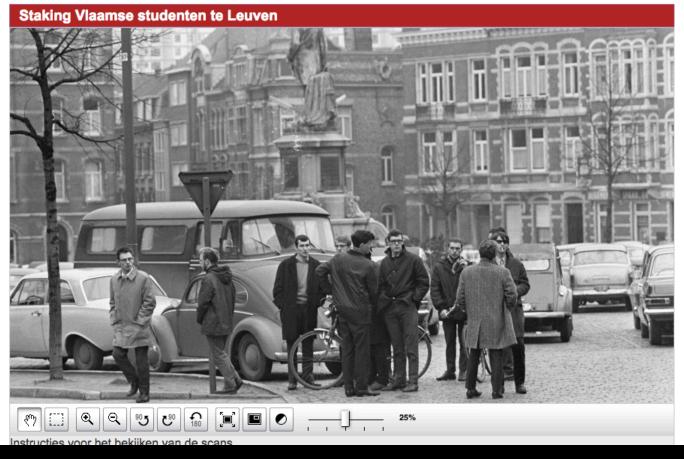

# view (topographic) photographs

Title: Rathaus, Loewen

Creator: unbek. Fotograf

Data provider: Architekturmuseu m der Technischen Universität Berlin in der Universitätsbibliothek

Provider: Athena

View item at: Architekturmuseum der Technischen Universität Berlin in der Universitätsbibliothek ☑

@ (1) (€) (2) CC BY-NC-SA [2]