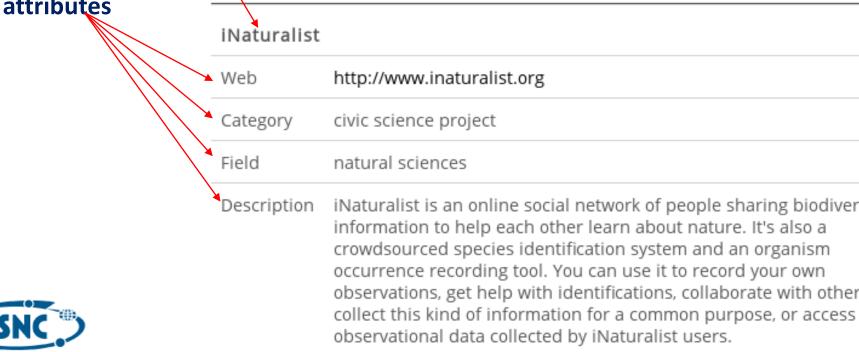

### Terms

- The database contains **items** (citizen science and crowdsourcing projects, community portals, services, software tools and frameworks, sources of information, standards)
- Each item has its name and a number of describing it attributes

- The number of attributes is variable
- Attributes have:
  - Single value (occur once) *e.g. description, status*
  - Multiple values (occur many times) e.g. category, field
- Attributes may be:
  - Mandatory e.g. category, web
  - Optional e.g. status, technology
- Attributes are of different types:
  - Enumerated (set of predefined values)
  - Text
  - Numbers
  - Date
- Set of attributes may be changed in future
- The limitations aim at formally correct content!