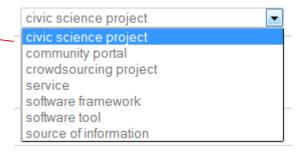

- The number of attributes is variable
- Attributes have:
  - Single value (occur once) *e.g. description, status*
  - Multiple values (occur many times) e.g. category, field
- Attributes may be:
  - Mandatory e.g. category, web
  - Optional e.g. status, technology
- Attributes are of different types:
  - Enumerated (set of predefined values)
  - Text
  - Numbers
  - Date
- Set of attributes may be changed in future
- The limitations aim at formally correct content!